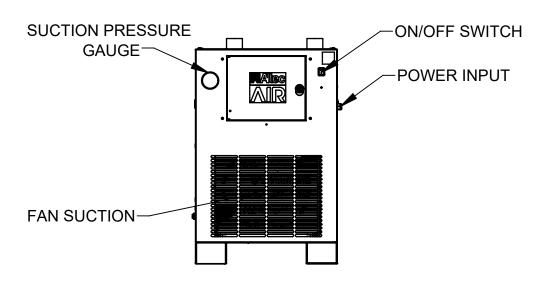

--|---------------|--|
| MAX INLET AIR TEMP (F)   | 140           |  |
| MIN/MAX AMBIENT TEMP (F) | 45/120        |  |
| VOLTAGE                  | 575V-3Ph-60Hz |  |
| REFRIGERANT              | R404A         |  |
| REFRIGERANT CHARGE (OZ)  | 37            |  |
| LRA                      | 16            |  |
| RLA                      | 3.1           |  |
| MCA                      | 2.3           |  |
| MOP                      | 15            |  |
| COMPRESSOR               | SCROLL        |  |
| INLET/OUTLET PORT (NPT)  | 1-1/2         |  |
| DESIGN PRESSURE LOW/HIGH | 181/450       |  |
| COMPRESSOR HP            | 1-1/4         |  |
| WEIGHT                   | 330           |  |
| PLUG TYPE                | NO PLUG       |  |
| POWER CORD LENGTH (FT)   | NO CORD       |  |











| M. DELEON  | UNLESS OTHERWISE NOTED, TOLERANCES ARE: FRACTIONS: ±1/16 ANGLES: ±0*30'                                                                         |               |
|------------|-------------------------------------------------------------------------------------------------------------------------------------------------|---------------|
| APPROVED   | DECIMAL: .X = ±.06   .XX = ±.03   .XXX = ±.015   .X<br>MACHINED SURFACES: 125 MICROINCHES<br>THESE TOLERANCES DO NOT APPLY TO BASIC DIMENSIONS. | .xxx = ±.0030 |
| 09/30/2021 | DO NOT SCALE THIS PRINT, REMOVE ALL BURRS & SHARP EDGES, ALL DIMENSIONS ARE IN INCHES.                                                          | ф <u>-</u> 1  |
| MATERIAL   | CAD SOFTWARE: SOLIDWORKS. DRAWING DIMENSIONED TO ALTEC STANDARD: CDS-0007.