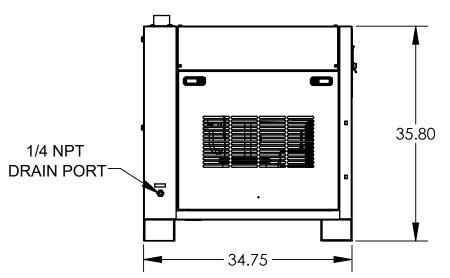

| MODEL                    | RAD-0250A-5   |  |
|--------------------------|---------------|--|
| MAX INLET AIR TEMP (F)   | 140           |  |
| MIN/MAX AMBIENT TEMP (F) | 45/120        |  |
| VOLTAGE                  | 575V-3Ph-60Hz |  |
| REFRIGERANT              | R404A         |  |
| REFRIGERANT CHARGE (OZ)  | 37            |  |
| LRA                      | 16            |  |
| RLA                      | 3.1           |  |
| MCA                      | 2.3           |  |
| MOP                      | 15            |  |
| COMPRESSOR               | SCROLL        |  |
| INLET/OUTLET PORT (NPT)  | 1-1/2         |  |
| DESIGN PRESSURE LOW/HIGH | 181/450       |  |
| COMPRESSOR HP            | 1-1/4         |  |
| WEIGHT                   | 330           |  |
| PLUG TYPE                | NO PLUG       |  |
| POWER CORD LENGTH (FT)   | NO CORD       |  |