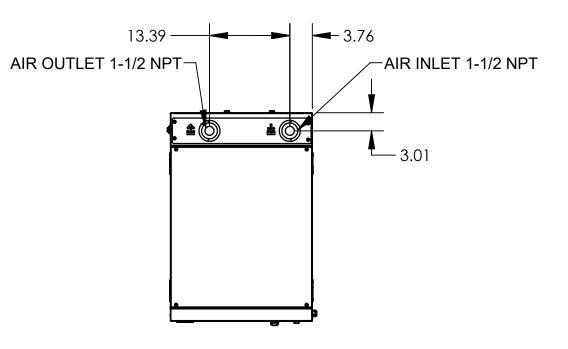

| MODEL                    | RAD-0250A-5   |  |
|--------------------------|---------------|--|
| MAX INLET AIR TEMP (F)   | 140           |  |
| MIN/MAX AMBIENT TEMP (F) | 45/120        |  |
| VOLTAGE                  | 575V-3Ph-60Hz |  |
| REFRIGERANT              | R404A         |  |
| REFRIGERANT CHARGE (OZ)  | 37            |  |
| LRA                      | 16            |  |
| RLA                      | 3.1           |  |
| MCA                      | 2.3           |  |
| MOP                      | 15            |  |
| COMPRESSOR               | SCROLL        |  |
| INLET/OUTLET PORT (NPT)  | 1-1/2         |  |
| DESIGN PRESSURE LOW/HIGH | 181/450       |  |
| COMPRESSOR HP            | 1-1/4         |  |
| WEIGHT                   | 330           |  |
| PLUG TYPE                | NO PLUG       |  |
| POWER CORD LENGTH (FT)   | NO CORD       |  |